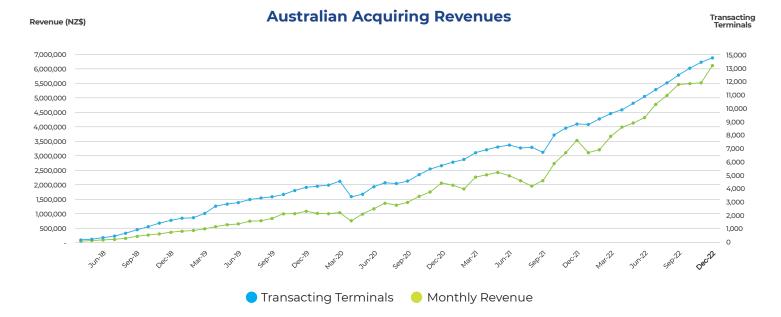

## Australia

#### Ongoing customer acquisition acceleration

The continued investment in marketing and sales has resulted in further acceleration in customer acquisition in the third quarter of FY23 with over 1,950 new transacting terminals added through to the end of December '22.

Australian Acquiring Transactional Revenue increased 85% year on year but was impacted by the NZD appreciation to the AUD across the quarter. Underlying AUD revenue growth for the quarter was 17%.

On an underlying AUD basis, average revenue per transacting terminal saw ongoing improvement with average margin per transacting terminal consistent.

Monthly customer cancellations for the quarter were inline with the average for the first half FY23.

Australian Total Transaction Value (TTV) increased 74% year on year.